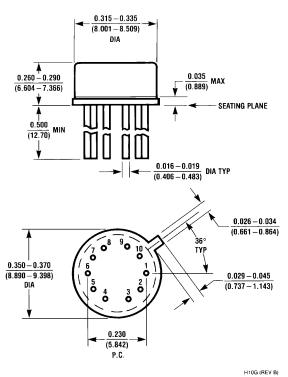

## 10 Lead (0.230" Diameter P.C.) TO-5 Metal Can Package **NS Package Number H10G**

All dimensions are in inches (millimeters)